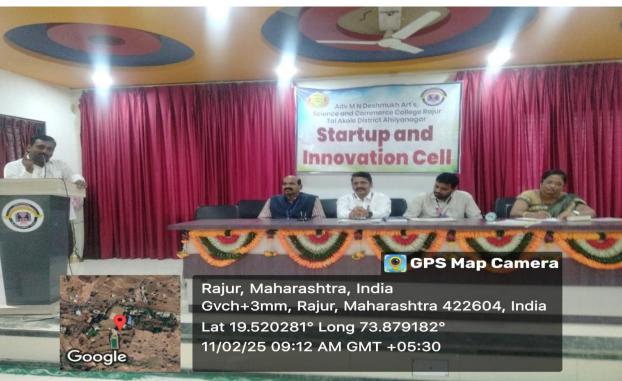

#### Report

On 11/02/2025, Start up and Innovation cell in Association with Department of Commerce was organized Workshop on "Start up and Innovation Guidance". Mr Pramod Shinde (Planning Department Tribal Development Office Rajur) delivered lecture and explain process of various Schemes available for startup for ST and SC Students they also explain in detail how to get befit of this government facilities. Second Resource Person Mr D.R. Ghule (Branch Manager SBI Bank Rajur) Speaking on the occasion, he said that there is a golden opportunity for commerce students in Startup. The youth of today should strive to remember that you are the architect of your own life. They also explain how to make project Report for Mudra Loan and Stand up India. Third Resource Person Mr Kale from SBI Bank Rajur Focus on Mudra Loan Scheme.

This program was coordinated by Prof. Dr. Kadhane Rekha (Faculty Incharge Commerce and Coordinator of Start Up and Innovation Cell), with the help of Hon. Principal Professor Dr B Y Deshmukh, Faculty member Prof Aswale S.R., Prof Parate S.S., Prof. Pawar S. S. Prof. Bagad S B, Prof. Pawar M. M. 78 students from Commerce, Science and Arts faculty were Participated in this workshop.