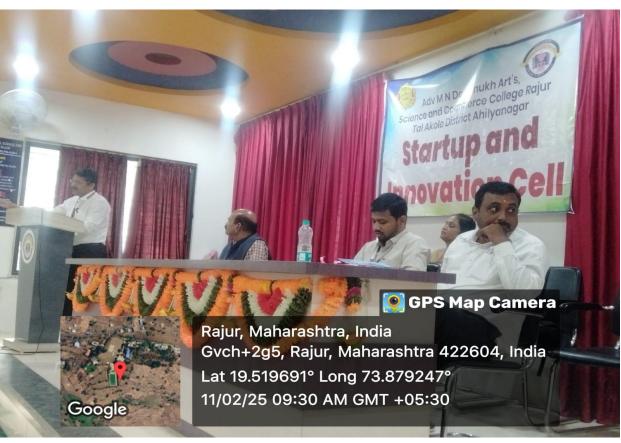

#### Report

On 11/02/2025, Start up and Innovation cell in Association with Department of Commerce was organized Workshop on "Start up and Innovation Guidance". Mr Pramod Shinde (Planning Department Tribal Development Office Rajur) delivered lecture and explain process of various Schemes available for startup for ST and SC Students they also explain in detail how to get befit of this government facilities. Second Resource Person Mr D.R. Ghule (Branch Manager SBI Bank Rajur) Speaking on the occasion, he said that there is a golden opportunity for commerce students in Startup. The youth of today should strive to remember that you are the architect of your own life. They also explain how to make project Report for Mudra Loan and Stand up India. Third Resource Person Mr Kale from SBI Bank Rajur Focus on Mudra Loan Scheme.

This program was coordinated by Prof. Dr. Kadhane Rekha (Faculty Incharge Commerce and Coordinator of Start Up and Innovation Cell), with the help of Hon. Principal Professor Dr B Y Deshmukh, Faculty member Prof Aswale S.R., Prof Parate S.S., Prof. Pawar S. S. Prof. Bagad S B, Prof. Pawar M. M. 78 students from Commerce, Science and Arts faculty were Participated in this workshop.