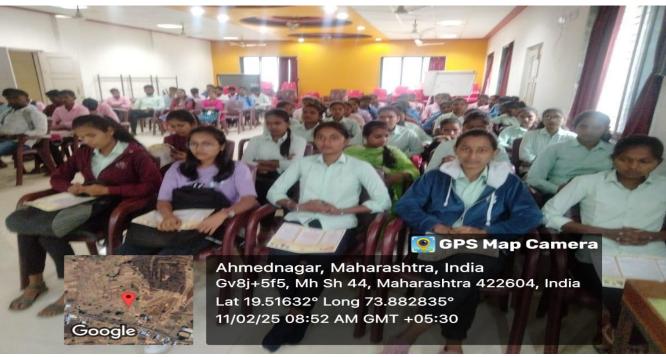

This program was coordinated by Prof. Dr. Kadhane Rekha (Faculty Incharge Commerce and Coordinator of Start Up and Innovation Cell), with the help of Hon. Principal Professor Dr B Y Deshmukh, Faculty member Prof Aswale S.R., Prof Parate S.S., Prof. Pawar S. S. Prof. Bagad S B, Prof. Pawar M. M. 78 students from Commerce, Science and Arts faculty were Participated in this workshop.