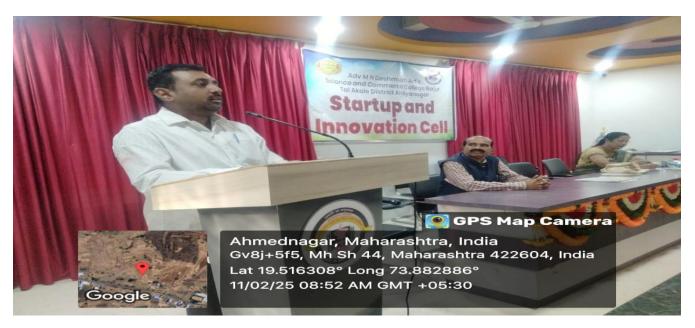

#### Report

On 11/02/2025, Start up and Innovation cell in Association with Department of Commerce was organized Workshop on "Start up and Innovation Guidance". Mr Pramod Shinde (Planning Department Tribal Development Office Rajur) delivered lecture and explain process of various Schemes available for startup for ST and SC Students they also explain in detail how to get befit of this government facilities. Second Resource Person Mr D.R. Ghule (Branch Manager SBI Bank Rajur) Speaking on the occasion, he said that there is a golden opportunity for commerce students in Startup. The youth of today should strive to remember that you are the architect of your own life. They also explain how to make project Report for Mudra Loan and Stand up India. Third Resource Person Mr Kale from SBI Bank Rajur Focus on Mudra Loan Scheme.

This program was coordinated by Prof. Dr. Kadhane Rekha (Faculty Incharge Commerce and Coordinator of Start Up and Innovation Cell), with the help of Hon. Principal Professor Dr B Y Deshmukh, Faculty member Prof Aswale S.R., Prof Parate S.S., Prof. Pawar S. S. Prof. Bagad S B, Prof. Pawar M. M. 78 students from Commerce, Science and Arts faculty were Participated in this workshop.