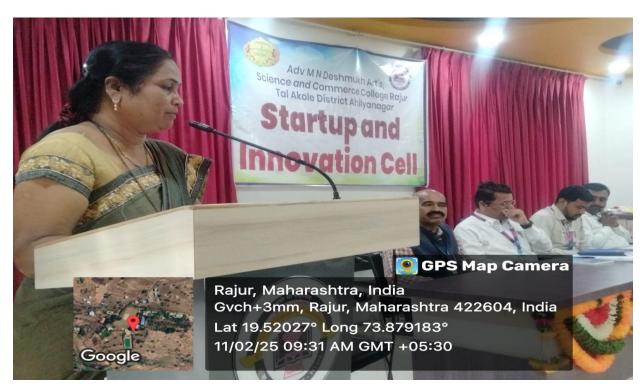

#### Report

On 11/02/2025, Start up and Innovation cell in Association with Department of Commerce was organized Workshop on "Start up and Innovation Guidance". Mr Pramod Shinde (Planning Department Tribal Development Office Rajur) delivered lecture and explain process of various Schemes available for startup for ST and SC Students they also explain in detail how to get befit of this government facilities. Second Resource Person Mr D.R. Ghule (Branch Manager SBI Bank Rajur) Speaking on the occasion, he said that there is a golden opportunity for commerce students in Startup. The youth of today should strive to remember that you are the architect of your own life. They also explain how to make project Report for Mudra Loan and Stand up India. Third Resource Person Mr Kale from SBI Bank Rajur Focus on Mudra Loan Scheme.

This program was coordinated by Prof. Dr. Kadhane Rekha (Faculty Incharge Commerce and Coordinator of Start Up and Innovation Cell), with the help of Hon. Principal Professor Dr B Y Deshmukh, Faculty member Prof Aswale S.R., Prof Parate S.S., Prof. Pawar S. S. Prof. Bagad S B, Prof. Pawar M. M. 78 students from Commerce, Science and Arts faculty were Participated in this workshop.