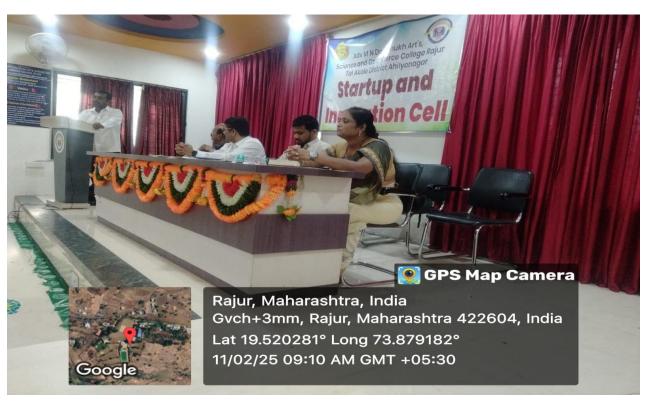

#### Report

On 11/02/2025, Start up and Innovation cell in Association with Department of Commerce was organized Workshop on "Start up and Innovation Guidance". Mr Pramod Shinde (Planning Department Tribal Development Office Rajur) delivered lecture and explain process of various Schemes available for startup for ST and SC Students they also explain in detail how to get befit of this government facilities. Second Resource Person Mr D.R. Ghule (Branch Manager SBI Bank Rajur) Speaking on the occasion, he said that there is a golden opportunity for commerce students in Startup. The youth of today should strive to remember that you are the architect of your own life. They also explain how to make project Report for Mudra Loan and Stand up India. Third Resource Person Mr Kale from SBI Bank Rajur Focus on Mudra Loan Scheme.

This program was coordinated by Prof. Dr. Kadhane Rekha (Faculty Incharge Commerce and Coordinator of Start Up and Innovation Cell), with the help of Hon. Principal Professor Dr B Y Deshmukh, Faculty member Prof Aswale S.R., Prof Parate S.S., Prof. Pawar S. S. Prof. Bagad S B, Prof. Pawar M. M. 78 students from Commerce, Science and Arts faculty were Participated in this workshop.