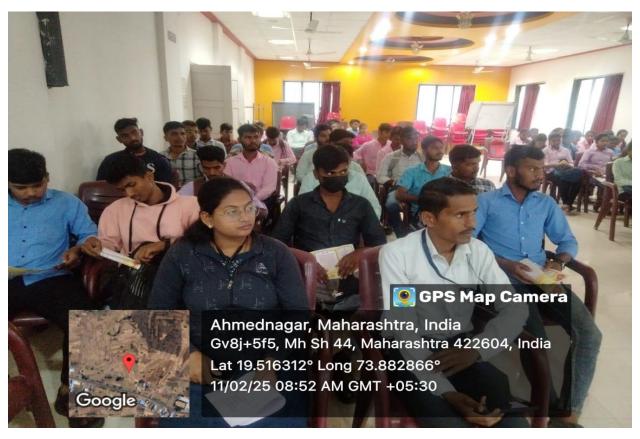

This program was coordinated by Prof. Dr. Kadhane Rekha (Faculty Incharge Commerce and Coordinator of Start Up and Innovation Cell), with the help of Hon. Principal Professor Dr B Y Deshmukh, Faculty member Prof Aswale S.R., Prof Parate S.S., Prof. Pawar S. S. Prof. Bagad S B, Prof. Pawar M. M. 78 students from Commerce, Science and Arts faculty were Participated in this workshop.