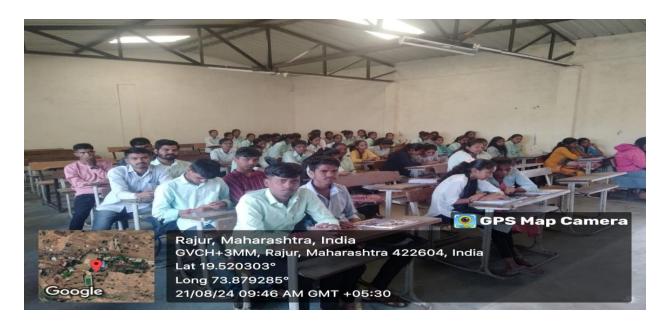

### Report

On 21/08/2024, Department of Commerce in Association with CDSL Investor Protection Fund Trust was organized Workshop on "Basics of Investment and Depositories:- Introduction to Financial Planning". Prof. Dr Ravi Ahuja (Skill Development Department SPPU Pune) delivered lecture and explain process of various Investment and Depositories. Speaking on the occasion, he said that there is a golden opportunity for commerce students in Share Market. The youth of today should strive to remember that you are the architect of your own life.

This program was coordinated by Prof. Dr. Kadhane Rekha (Faculty Incharge), with the help of Hon. Principal Professor Dr B Y Deshmukh, Faculty member Prof Aswale S.R., Prof. Deshmukh N U, Prof Parate S.S., Prof. Pawar S. S. 77 students from commerce and Arts faculty were Participated in this workshop.