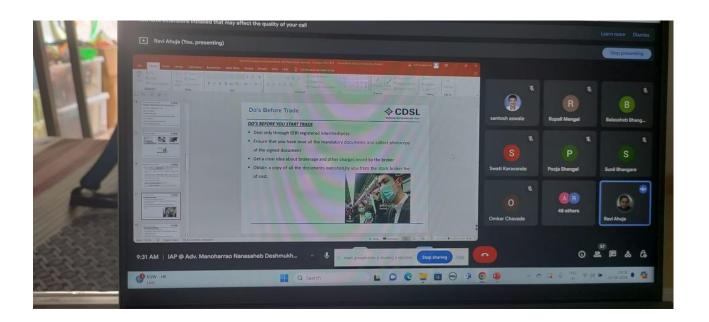

### Report

On 21/08/2024, Department of Commerce in Association with CDSL Investor Protection Fund Trust was organized Workshop on "Basics of Investment and Depositories:- Introduction to Financial Planning". Prof. Dr Ravi Ahuja (Skill Development Department SPPU Pune) delivered lecture and explain process of various Investment and Depositories. Speaking on the occasion, he said that there is a golden opportunity for commerce students in Share Market. The youth of today should strive to remember that you are the architect of your own life.