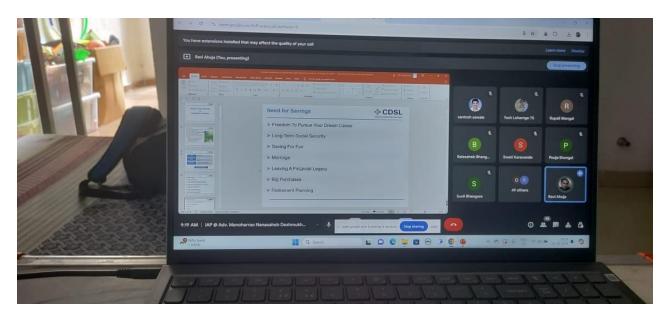

### Report

On 21/08/2024, Department of Commerce in Association with CDSL Investor Protection Fund Trust was organized Workshop on "Basics of Investment and Depositories:- Introduction to Financial Planning". Prof. Dr Ravi Ahuja (Skill Development Department SPPU Pune) delivered lecture and explain process of various Investment and Depositories. Speaking on the occasion, he said that there is a golden opportunity for commerce students in Share Market. The youth of today should strive to remember that you are the architect of your own life.