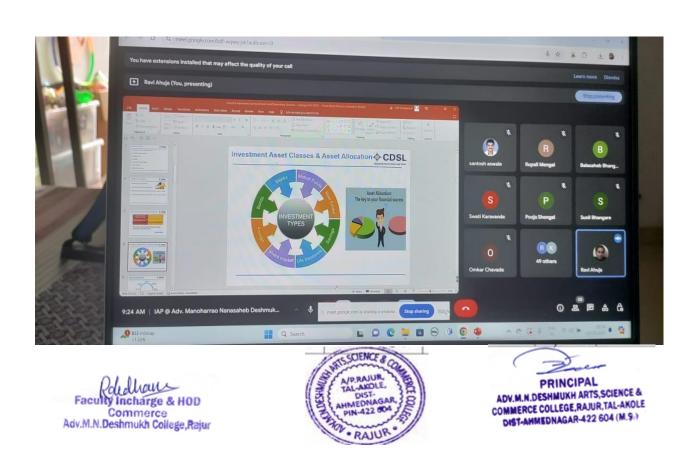

### Report

On 21/08/2024, Department of Commerce in Association with CDSL Investor Protection Fund Trust was organized Workshop on "Basics of Investment and Depositories:- Introduction to Financial Planning". Prof. Dr Ravi Ahuja (Skill Development Department SPPU Pune) delivered lecture and explain process of various Investment and Depositories. Speaking on the occasion, he said that there is a golden opportunity for commerce students in Share Market. The youth of today should strive to remember that you are the architect of your own life.