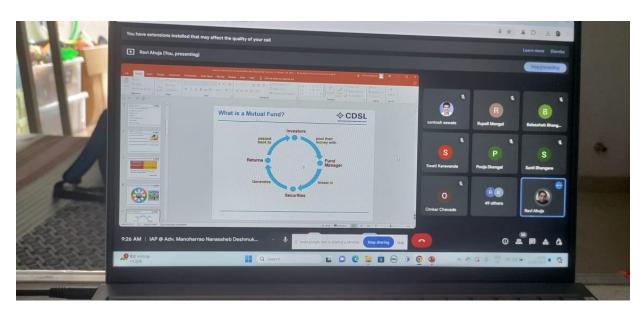

### Report

On 21/08/2024, Department of Commerce in Association with CDSL Investor Protection Fund Trust was organized Workshop on "Basics of Investment and Depositories:- Introduction to Financial Planning". Prof. Dr Ravi Ahuja (Skill Development Department SPPU Pune) delivered lecture and explain process of various Investment and Depositories. Speaking on the occasion, he said that there is a golden opportunity for commerce students in Share Market. The youth of today should strive to remember that you are the architect of your own life.